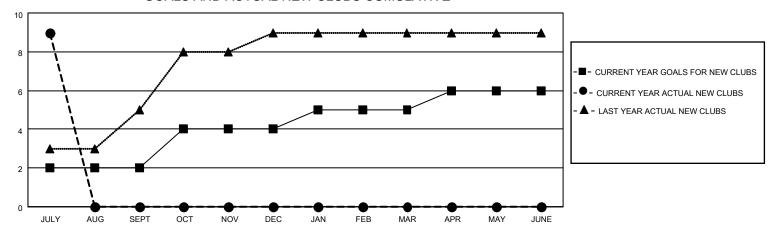

## GOALS AND ACTUAL NEW CLUBS CUMULATIVE

## MONTHLY MEMBERSHIP PROGRESS REPORT

LOCATION REP OF BANGLADESH

District 315A1

Results as of: 7/31/2020

| Clubs                 |               |           |               | Members               |                       |                         |                                                    |  |  |
|-----------------------|---------------|-----------|---------------|-----------------------|-----------------------|-------------------------|----------------------------------------------------|--|--|
| RESULTS FOR 2020-2021 |               |           |               | RESULTS FOR 2020-2021 |                       |                         |                                                    |  |  |
| QUARTER               | NEW CLUB GOAL | NEW CLUBS | DROPPED CLUBS | QUARTER MEMBI         | ER GROWTH NET<br>GOAL | MEMBER GROWTH<br>ACTUAL | DROPPED<br>MEMBERS ACTUAL<br>(including transfers) |  |  |
| JULY/AUG/SEPT         | 2             | 9         | 0             | JULY/AUG/SEPT         | 30                    | 221                     | 41                                                 |  |  |
| OCT/NOV/DEC           | 2             | 0         | 0             | OCT/NOV/DEC           | 30                    | 0                       | 0                                                  |  |  |
| JAN/FEB/MAR           | 1             | 0         | 0             | JAN/FEB/MAR           | 30                    | 0                       | 0                                                  |  |  |
| APR/MAY/JUNE          | 1             | 0         | 0             | APR/MAY/JUNE          | 35                    | 0                       | 0                                                  |  |  |