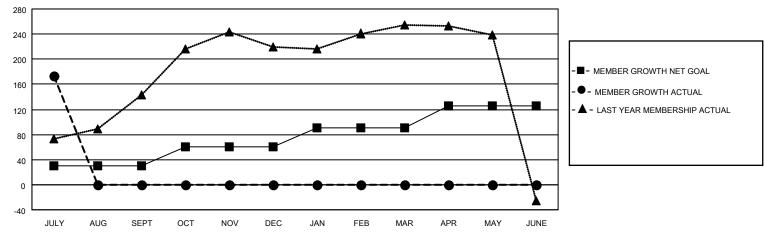

## GOALS AND ACTUAL MEMBERS CUMULATIVE

| DROPPED CLUBS: 0          |    | 19 CLUBS OF 111 ADDED 1 OR MORE<br>NEW MEMBERS | GENDER DISTRIBUTION  MALE 1,937 (75.49%) |              |       |
|---------------------------|----|------------------------------------------------|------------------------------------------|--------------|-------|
| DROPPED MEMBERS           |    |                                                | FEMALE                                   | 629 (24.51%) |       |
| DECEASED                  | 1  | CLICK HERE FOR CUMULATIVE                      | TOTAL FAMILY UNIT MEMBERS                |              | 1,127 |
| CLUB CANCELLED 0 OTHER 40 |    | MEMBERSHIP DATA                                | FAMILY MEMBERS PAYING HALF               |              | 629   |
| TOTAL                     | 41 |                                                | 5020                                     |              |       |

## MONTHLY MEMBERSHIP PROGRESS REPORT

LOCATION REP OF BANGLADESH

District 315A1

Results as of: 7/31/2020

| Clubs                 |               |           |               | Members               |                       |                         |                                                    |  |  |
|-----------------------|---------------|-----------|---------------|-----------------------|-----------------------|-------------------------|----------------------------------------------------|--|--|
| RESULTS FOR 2020-2021 |               |           |               | RESULTS FOR 2020-2021 |                       |                         |                                                    |  |  |
| QUARTER               | NEW CLUB GOAL | NEW CLUBS | DROPPED CLUBS | QUARTER MEMBI         | ER GROWTH NET<br>GOAL | MEMBER GROWTH<br>ACTUAL | DROPPED<br>MEMBERS ACTUAL<br>(including transfers) |  |  |
| JULY/AUG/SEPT         | 2             | 9         | 0             | JULY/AUG/SEPT         | 30                    | 221                     | 41                                                 |  |  |
| OCT/NOV/DEC           | 2             | 0         | 0             | OCT/NOV/DEC           | 30                    | 0                       | 0                                                  |  |  |
| JAN/FEB/MAR           | 1             | 0         | 0             | JAN/FEB/MAR           | 30                    | 0                       | 0                                                  |  |  |
| APR/MAY/JUNE          | 1             | 0         | 0             | APR/MAY/JUNE          | 35                    | 0                       | 0                                                  |  |  |